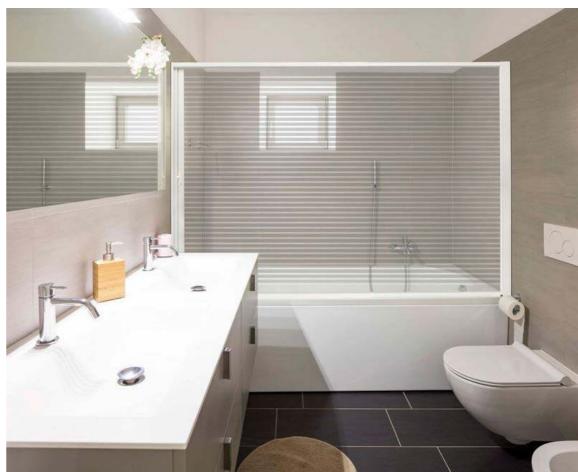

sible and adaptable to any width measurement up to 220 cm.
- Easy installation with adhesives, without the need for drilling walls.
- Inexpensive, easy to install by the user himself.
- Self-cleaning every time it's used, with the movement of opening and closing.
- Comfortable: it opens the entire usable space when entering.
- Spare parts: roller screens are universal and replaceable in all our models.

## FEATURES:

# Width measurements for straight showers:

- Good for any measurement from 60 up to 90 cm., **only for showers.**
- Good for any measurement from 90 up to 150 cm., **for showers and bathtubs.**
- Good for any measurement from 150 up to 220 cm., **for showers and bathtubs.**

Aluminium: white

Height for showers: 190 cm Height for bathtubs: 150 cm

### TRANSPARENT WITH LINES



#### TRANSLUCENT WHITE WITH LINES