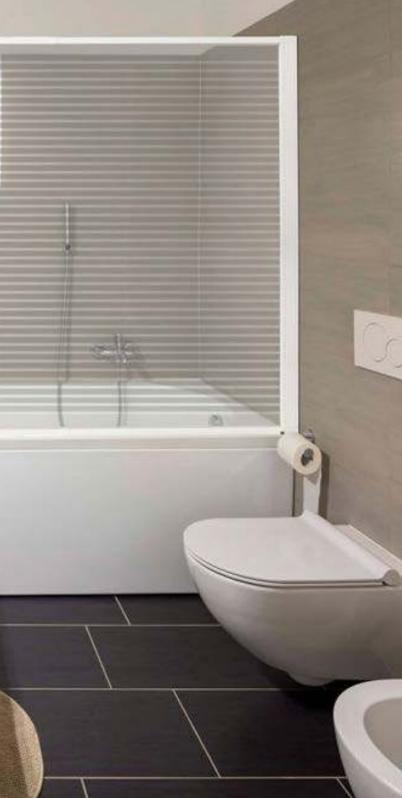

#### TRANSPARENT WITH LINES

### TRANSPARENT WITH LINES

Aluminium: white

Height for showers: 190 cm Height for bathtubs: 150 cm