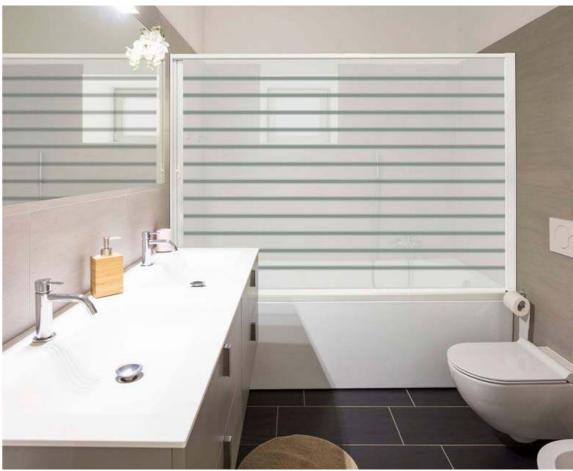

urement up to 220 cm.
- Easy installation with adhesives, without the need for drilling walls.
- Inexpensive, easy to install by the user himself.
- Self-cleaning every time it's used, with the movement of opening and closing.
- Comfortable: it opens the entire usable space when entering.
- Spare parts: roller screens are universal and replaceable in all our models.

## FEATURES:

# Width measurements for straight showers:

- Good for any measurement from 60 up to 90 cm., **only for showers.**
- Good for any measurement from 90 up to 150 cm., **for showers and bathtubs.**
- Good for any measurement from 150 up to 220 cm., **for showers and bathtubs.**

Aluminium: white

Height for showers: 190 cm Height for bathtubs: 150 cm

### TRANSPARENT WITH LINES



#### TRANSLUCENT WHITE WITH LINES