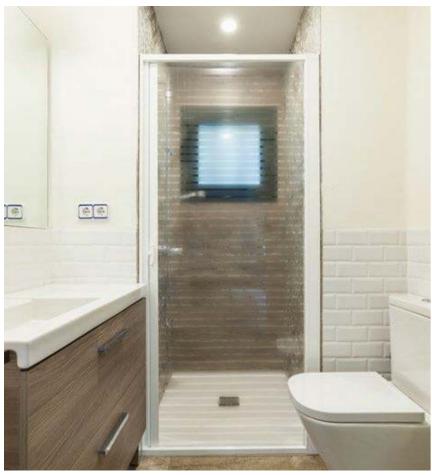

### TRANSLUCENT WHITE WITH LINES

#### TRANSLUCENT WHITE WITH LINES

Aluminium: white

Height for showers: 190 cm Height for bathtubs: 150 cm