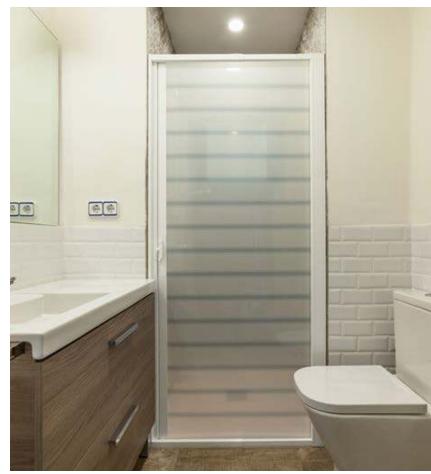

, bungalows, camps, apartments, homes, residential homes, hospitals, caravans, motor homes, locker rooms, professional and pleasure boats, hotels, hostels, tourist apartments, inns, wherever you need a screen to resist, due to its design and quality, a high daily use and offer spare parts. Standard for maintenance and unlimited duration.

## CLICK ON TO SEE ASSEMBLY VIDEO:



EUROPEAN PATENT, **CE EUROPEAN CONFORMITY** 2-YEAR GUARANTEE MADE IN EUROPE

Our rollaway screen has production control certified by Applus as a CE product





Roll-system Doctor Tarruella, 34 O8753, Pallejá, Barcelona, Spain

16 EN 14428:2005+A1:2008

Declaration of performance in our web



# roll-system **ROLLAWAY SCREENS FOR SHOWER AND BATHTUB**



#### TRANSPARENT WITH LINES



### TRANSLUCENT WHITE WITH LINES



# ROLLAWAY SCREENS FOR SHOWERS AND BATHTUBS

- Extensible and adaptable to any width measurement up to 220 cm.
- Easy installation with adhesives, without the need for drilling walls.
- Inexpensive, easy to install by the user himself.
- Self-cleaning every time it's used, with the movement of opening and closing.
- Comfortable: it opens the entire usable space when entering.
- Spare parts: roller screens are universal and replaceable in all our models.

## FEATURES:

# Width measurements for straight showers:

- Good for any measurement from 60 up to 90 cm., **only for showers.**
- Good for any measurement from 90 up to 150 cm., **for showers and bathtubs.**
- Good for any measurement from 150 up to 220 cm., **for showers and bathtubs.**

Aluminium: white

Height for showers: 190 cm Hei